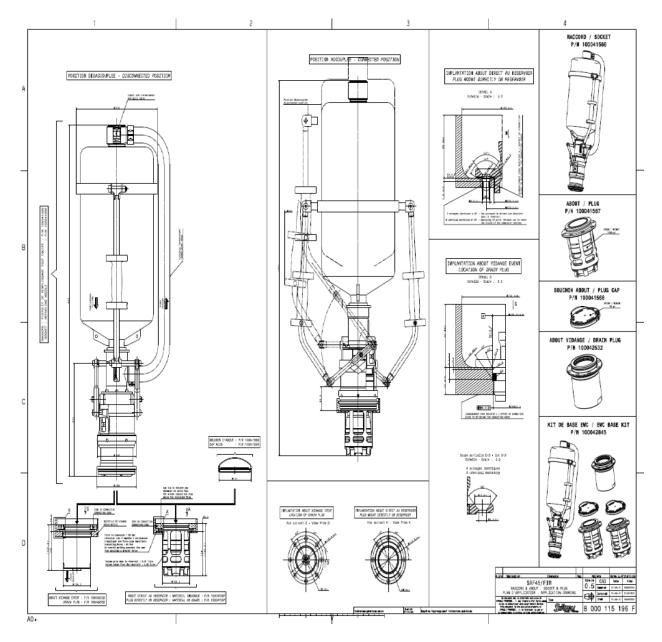

2:29:30 |                    | FIM ENDURANCE WORLD CHAMPIONSHIP | FIM EWC Anthem                                           |  |  |
| 12:30    |                    | FIM ENDURANCE WORLD CHAMPIONSHIP | Race Start                                               |  |  |
| 20:30    |                    | FIM ENDURANCE WORLD CHAMPIONSHIP | Race Finish                                              |  |  |
|          |                    |                                  |                                                          |  |  |

WBD | Sports

*₩* 

OFFICIAL SERIES PARTNERS OFFICIAL SUPPLIER



GPS UNIT SYSTEM 3D DATA LINK URL: https://we.tl/t-MASGIzSpD5 (Link to wetransfer.com)

#### **08- FUEL CHARACTERISTICS**

Prix : TBC Unit Price : TBC

#### 09- FIM HOMOLOGATED FUEL QUICK-FILL SYSTEM





#### **10 – SHORT CUTS**



#### 11- MAP OF THE CIRCUIT



#### **12– LOCATION MAP ACCREDITATION CENTER**



#### **13 – MEDICAL CENTER ACCESS MAP**





#### 15 – Waste water evacuation