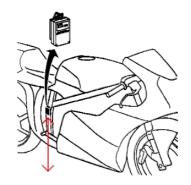

#### Article 9 - TIMEKEEPING UNIT (TRANSPONDER)

Competitors must install the rental transponder provided by the Organiser on the motorcycle. Rental transponder will be remitted by the timekeeping company (ITS EVENTS), during the Scrutineering

#### Must be installed not higher than 60 cm from the ground surface.

Please note that it may not be possible to record a time if the transponder is not mounted in a correct manner/position.

<u>The team will have to give back the transponders to the timekeeping company (ITS Chrono)</u> (1<sup>st</sup> floor of the Pit Building – Room 120) put at their disposal, either after withdrawal or at the latest 10 minutes after the end of the race, if the motorcycle has finished the race.

In the case of non-return of this equipment, the unreturned item will be deducted from the technical costs deposit.

Toutes les motos prenant le départ de la course doivent être équipées d'un GPS opérationnel (monté conformément aux instructions du chronométreur officiel).