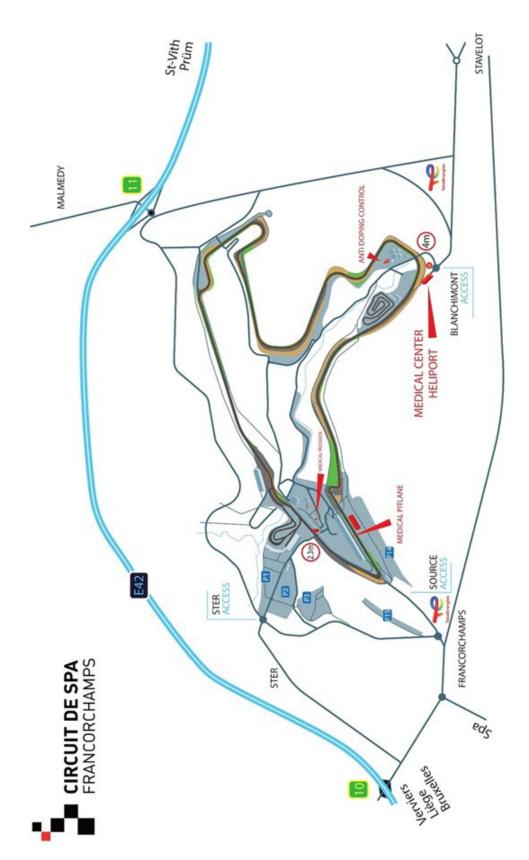

| FIM ENDURANCE WORLD CHAMPIONSHIP | Race Start                                               |  |  |
| 20:30    |                    | FIM ENDURANCE WORLD CHAMPIONSHIP | Race Finish                                              |  |  |
|          |                    |                                  |                                                          |  |  |

WBD | Sports

*₩* 

OFFICIAL SERIES PARTNERS OFFICIAL SUPPLIER



GPS UNIT SYSTEM 3D DATA LINK URL: https://we.tl/t-MASGIzSpD5 (Link to wetransfer.com)

#### **08- FUEL CHARACTERISTICS**

Prix : TBC Unit Price : TBC

#### 09- FIM HOMOLOGATED FUEL QUICK-FILL SYSTEM





#### **10 – SHORT CUTS**



#### 11- MAP OF THE CIRCUIT



#### **12– LOCATION MAP ACCREDITATION CENTER**



#### **13 – MEDICAL CENTER ACCESS MAP**





#### 15 – Waste water evacuation