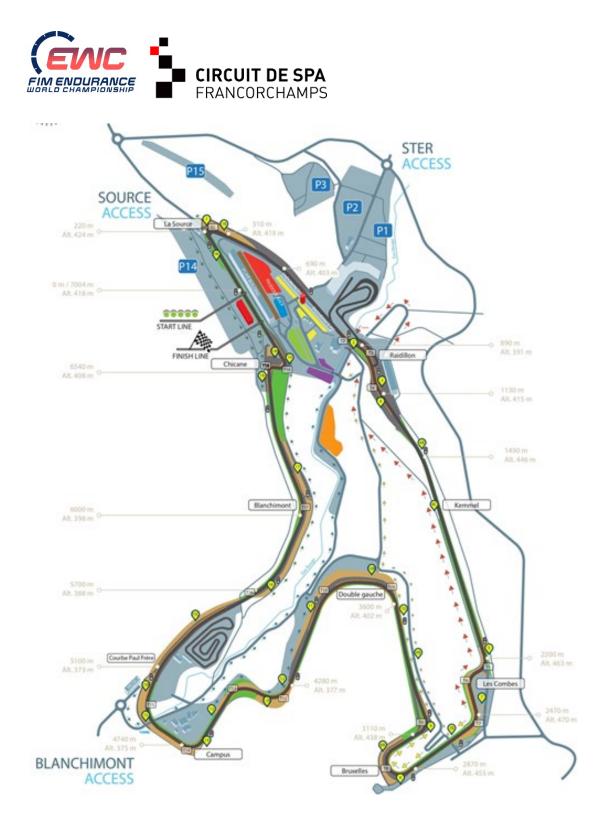

#### 11- MAP OF THE CIRCUIT

#### Article 3 - CIRCUIT

Length of Circuit Spa-Francorchamps: 6,985 km / 4,340 miles (Appendix 11). The race will be run clockwise during 8 hours.

<u>Access to the Circuit</u> for teams' setup will be authorized exclusively by Blanchimont entrance from Tuesday June 3<sup>th</sup>, 09.00 a.m. (Appendix 14) The positioning of the competitors in the pits and in the paddock will be subject to prior authorization from the organization. An hourly convocation of each competitor may be imposed by the organizer. In the event of non-compliance with the convocations, sanctions may be taken (report from the organizer to the sporting authority).