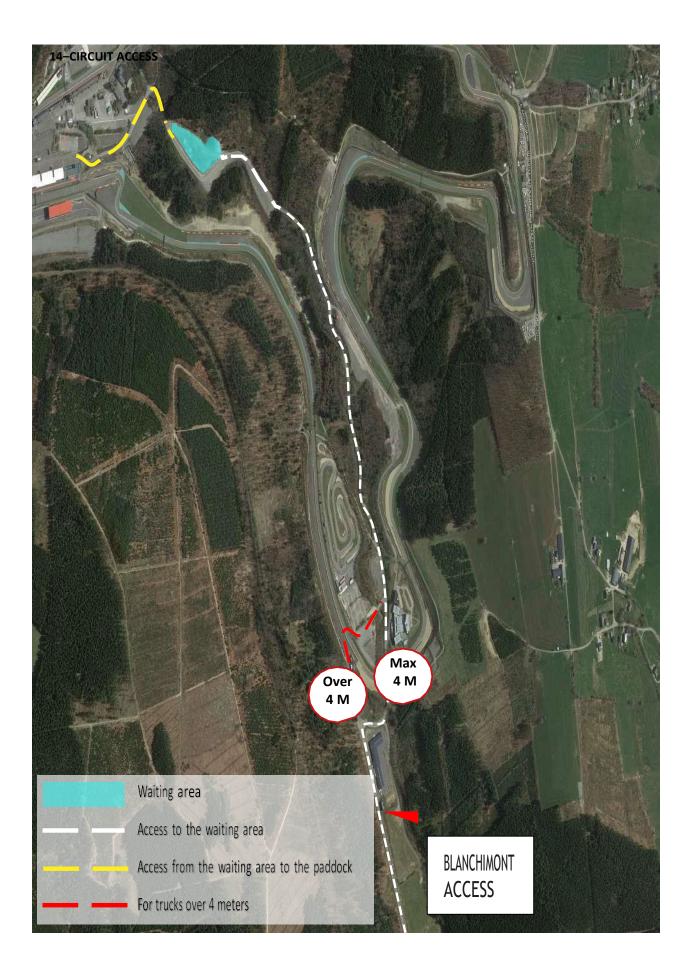

#### Article 3 - CIRCUIT

Length of Circuit Spa-Francorchamps: 6,985 km / 4,340 miles (Appendix 11). The race will be run clockwise during 8 hours.

<u>Access to the Circuit</u> for teams' setup will be authorized exclusively by Blanchimont entrance from Tuesday June 3<sup>th</sup>, 09.00 a.m. (Appendix 14) The positioning of the competitors in the pits and in the paddock will be subject to prior authorization from the organization. An hourly convocation of each competitor may be imposed by the organizer. In the event of non-compliance with the convocations, sanctions may be taken (report from the organizer to the sporting authority).