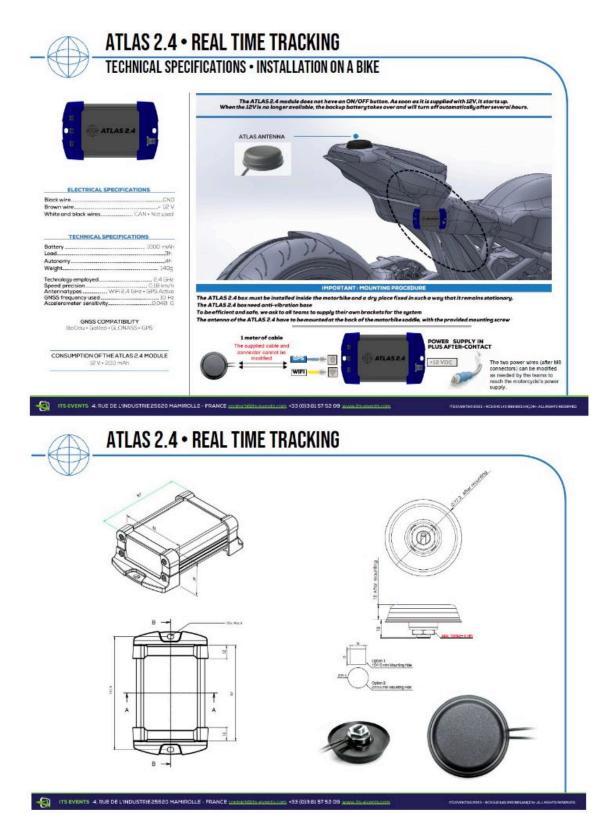

Riders facing their machines                             |  |  |
| 12:29:30 |                    | FIM ENDURANCE WORLD CHAMPIONSHIP | 30" Board                                                |  |  |
| 12:29:30 |                    | FIM ENDURANCE WORLD CHAMPIONSHIP | FIM EWC Anthem                                           |  |  |
| 12:30    |                    | FIM ENDURANCE WORLD CHAMPIONSHIP | Race Start                                               |  |  |
| 20:30    |                    | FIM ENDURANCE WORLD CHAMPIONSHIP | Race Finish                                              |  |  |
|          |                    |                                  |                                                          |  |  |

WBD | Sports

*₩* 

OFFICIAL SERIES PARTNERS OFFICIAL SUPPLIER



GPS UNIT SYSTEM 3D DATA LINK URL: https://we.tl/t-MASGIzSpD5 (Link to wetransfer.com)

#### **08- FUEL CHARACTERISTICS**

Prix : TBC Unit Price : TBC

#### 09- FIM HOMOLOGATED FUEL QUICK-FILL SYSTEM





#### **10 – SHORT CUTS**



#### 11- MAP OF THE CIRCUIT



#### **12– LOCATION MAP ACCREDITATION CENTER**



#### **13 – MEDICAL CENTER ACCESS MAP**





#### 15 – Waste water evacuation