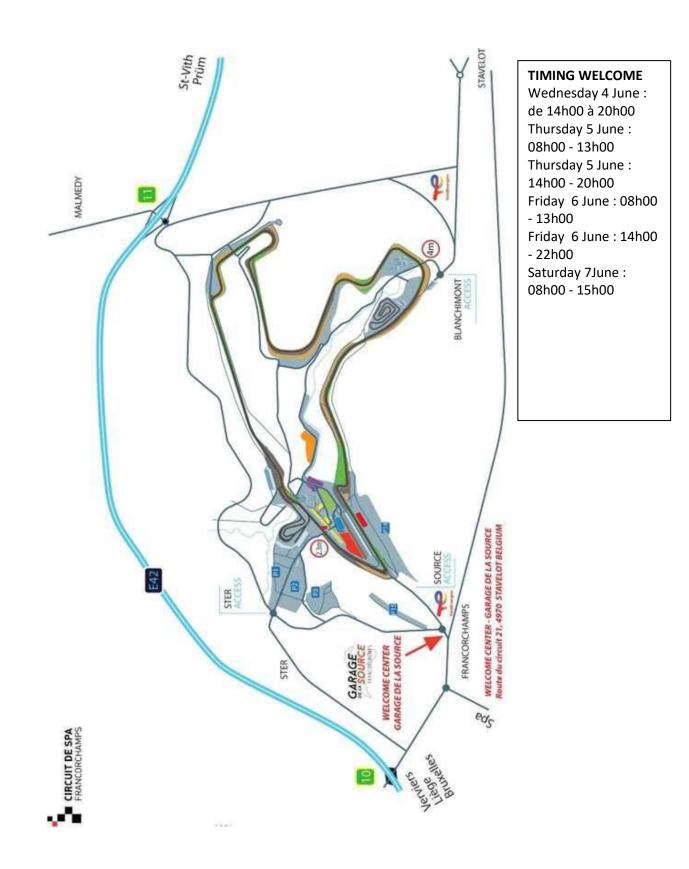

#### **12– LOCATION MAP ACCREDITATION CENTER**

#### Article 3 - CIRCUIT

Length of Circuit Spa-Francorchamps: 6,985 km / 4,340 miles (Appendix 11). The race will be run clockwise during 8 hours.

<u>Access to the Circuit</u> for teams' setup will be authorized exclusively by Blanchimont entrance from Tuesday June 3<sup>th</sup>, 09.00 a.m. (Appendix 14) The positioning of the competitors in the pits and in the paddock will be subject to prior authorization from the organization. An hourly convocation of each competitor may be imposed by the organizer. In the event of non-compliance with the convocations, sanctions may be taken (report from the organizer to the sporting authority).