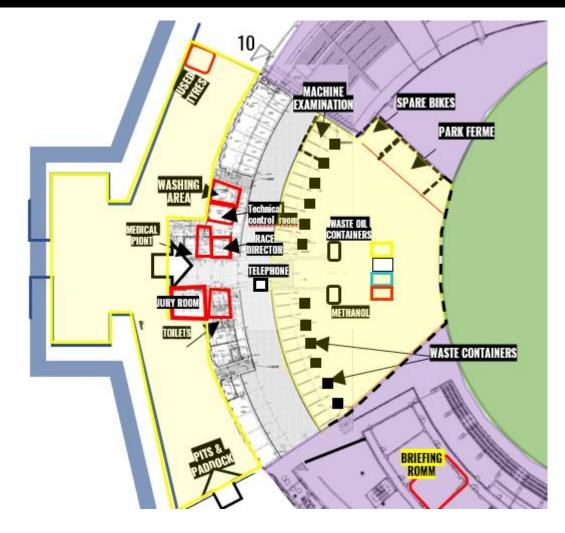

| HOTELS                  |                             |  |  |  |  |
|-------------------------|-----------------------------|--|--|--|--|
| Haston City Hotel       |                             |  |  |  |  |
| Address: Irysowa 1/3    | Tel: +48 512 71 90 63       |  |  |  |  |
| 51-117 Wrocław          | Contact: Mariusz Giertuga   |  |  |  |  |
| www.haston.pl           | Email: m.giertuga@haston.pl |  |  |  |  |
| Single room: 310 PLN    | Double room: 385 PLN        |  |  |  |  |
| Booking code: SGP       |                             |  |  |  |  |
| Terminal                |                             |  |  |  |  |
| Rakietowa 33            | Tel: + 48 71 773 55 75      |  |  |  |  |
| 54-61 5 Wrocław         | Contact: Tomasz Zgajewski   |  |  |  |  |
| www.terminalhotel.pl    | hotel@terminalhotel.pl      |  |  |  |  |
| Single room:            | Double room:                |  |  |  |  |
| Regular - 330 PLN       | Regular - 440 PLN           |  |  |  |  |
| Junior suite - 460 PLN  | Junior suite - 520 PLN      |  |  |  |  |
| Deluxe studio - 660 PLN | Deluxe studio - 720 PLN     |  |  |  |  |
| Booking code: SGP       |                             |  |  |  |  |
| ENVIRONMENTAL MAP       |                             |  |  |  |  |