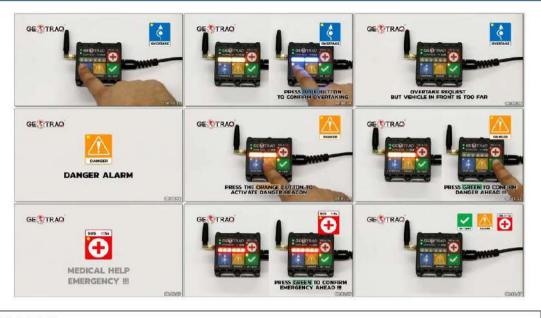

#### 9.4.1 TRACKING AND NAVIGATION SYSTEM (NAV-GPS)

All vehicles must only be fitted with the Safety Tracking System(s) provided by the Organiser. The instructions for the use of the Tracking System is in the Appendix 5 of this Supplementary Regulations. Delivery and installation of the equipment will be carried out right before the administrative checks. Every competitor must return the equipment at the end of the competition, or, if a crew retires- to the GPS providing Crew.

#### 9.4.2 CONNECTION OF THE SYSTEMS

It is the competitor's responsibility to ensure that the Safety Tracking System and the NAV-GPS always remain permanently connected and switched on with the antenna connected throughout the duration of the competition.