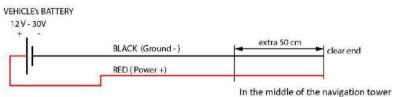

#### 9.4.1 TRACKING AND NAVIGATION SYSTEM (NAV-GPS)

All vehicles must only be fitted with the Safety Tracking System(s) provided by the Organiser. The instructions for the use of the Tracking System is in the Appendix 5 of this Supplementary Regulations. Delivery and installation of the equipment will be carried out right before the administrative checks. Every competitor must return the equipment at the end of the competition, or, if a crew retires- to the GPS providing Crew.

#### 9.4.2 CONNECTION OF THE SYSTEMS

It is the competitor's responsibility to ensure that the Safety Tracking System and the NAV-GPS always remain permanently connected and switched on with the antenna connected throughout the duration of the competition.