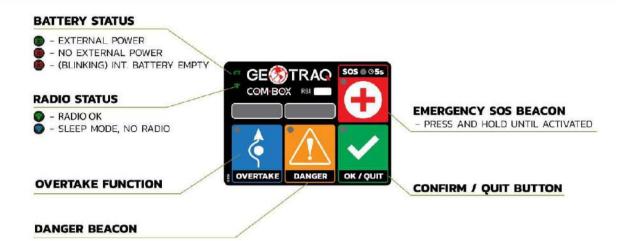

#### 9.4.1 TRACKING AND NAVIGATION SYSTEM (NAV-GPS)

All vehicles must only be fitted with the Safety Tracking System(s) provided by the Organiser. The instructions for the use of the Tracking System is in the Appendix 5 of this Supplementary Regulations. Delivery and installation of the equipment will be carried out right before the administrative checks. Every competitor must return the equipment at the end of the competition, or, if a crew retires- to the GPS providing Crew.

#### 9.4.2 CONNECTION OF THE SYSTEMS

It is the competitor's responsibility to ensure that the Safety Tracking System and the NAV-GPS always remain permanently connected and switched on with the antenna connected throughout the duration of the competition.