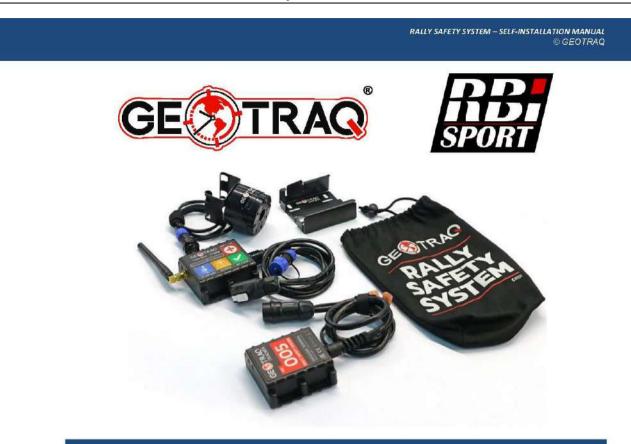

#### 9.4 INSTALLATION OF THE SAFETY TRACKING SYSTEM AND NAVIGATION SYSTEM

#### 9.4.1 TRACKING AND NAVIGATION SYSTEM (NAV-GPS)

All vehicles must only be fitted with the Safety Tracking System(s) provided by the Organiser. The instructions for the use of the Tracking System is in the Appendix 5 of this Supplementary Regulations. Delivery and installation of the equipment will be carried out right before the administrative checks. Every competitor must return the equipment at the end of the competition, or, if a crew retires- to the GPS providing Crew.

#### 9.4.2 CONNECTION OF THE SYSTEMS

It is the competitor's responsibility to ensure that the Safety Tracking System and the NAV-GPS always remain permanently connected and switched on with the antenna connected throughout the duration of the competition.