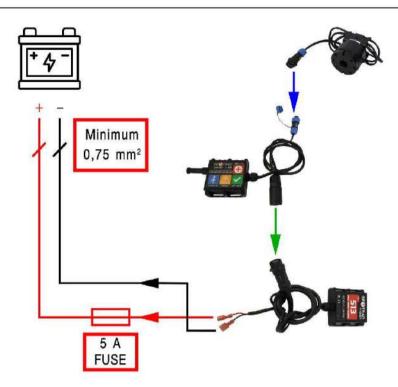

#### 9.4.1 TRACKING AND NAVIGATION SYSTEM (NAV-GPS)

All vehicles must only be fitted with the Safety Tracking System(s) provided by the Organiser. The instructions for the use of the Tracking System is in the Appendix 5 of this Supplementary Regulations. Delivery and installation of the equipment will be carried out right before the administrative checks. Every competitor must return the equipment at the end of the competition, or, if a crew retires- to the GPS providing Crew.

#### 9.4.2 CONNECTION OF THE SYSTEMS

It is the competitor's responsibility to ensure that the Safety Tracking System and the NAV-GPS always remain permanently connected and switched on with the antenna connected throughout the duration of the competition.