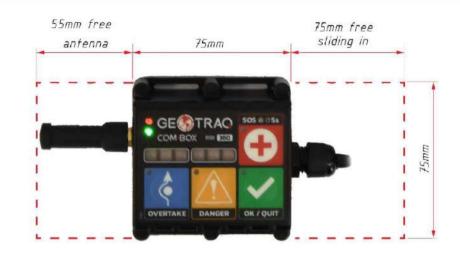

#### 9.4 INSTALLATION OF THE SAFETY TRACKING SYSTEM AND NAVIGATION SYSTEM

#### 9.4.1 TRACKING AND NAVIGATION SYSTEM (NAV-GPS)

All vehicles must only be fitted with the Safety Tracking System(s) provided by the Organiser. The instructions for the use of the Tracking System is in the Appendix 5 of this Supplementary Regulations. Delivery and installation of the equipment will be carried out right before the administrative checks. Every competitor must return the equipment at the end of the competition, or, if a crew retires- to the GPS providing Crew.

#### 9.4.2 CONNECTION OF THE SYSTEMS

It is the competitor's responsibility to ensure that the Safety Tracking System and the NAV-GPS always remain permanently connected and switched on with the antenna connected throughout the duration of the competition.