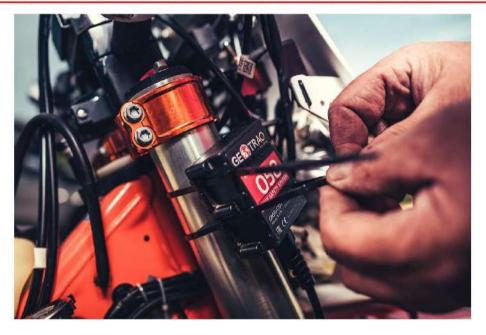

#### 9.4.1 TRACKING AND NAVIGATION SYSTEM (NAV-GPS)

All vehicles must only be fitted with the Safety Tracking System(s) provided by the Organiser. The instructions for the use of the Tracking System is in the Appendix 5 of this Supplementary Regulations. Delivery and installation of the equipment will be carried out right before the administrative checks. Every competitor must return the equipment at the end of the competition, or, if a crew retires- to the GPS providing Crew.

#### 9.4.2 CONNECTION OF THE SYSTEMS

It is the competitor's responsibility to ensure that the Safety Tracking System and the NAV-GPS always remain permanently connected and switched on with the antenna connected throughout the duration of the competition.