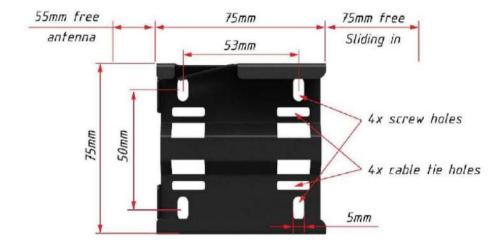

#### 9.4 INSTALLATION OF THE SAFETY TRACKING SYSTEM AND NAVIGATION SYSTEM

#### 9.4.1 TRACKING AND NAVIGATION SYSTEM (NAV-GPS)

All vehicles must only be fitted with the Safety Tracking System(s) provided by the Organiser. The instructions for the use of the Tracking System is in the Appendix 5 of this Supplementary Regulations. Delivery and installation of the equipment will be carried out right before the administrative checks. Every competitor must return the equipment at the end of the competition, or, if a crew retires- to the GPS providing Crew.

#### 9.4.2 CONNECTION OF THE SYSTEMS

It is the competitor's responsibility to ensure that the Safety Tracking System and the NAV-GPS always remain permanently connected and switched on with the antenna connected throughout the duration of the competition.